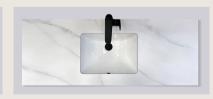

vailable for basins: White, Matt Black





**BH4660-01** W: 610mm, D: 465mm



**BG4680-04** W: 810mm, D: 465mm



**BG4610-01** W: 1010mm, D: 465mm



**BH0812** W: 1210mm, D: 465mm

#### Cabinets

Finish Available for cabinets: White, Black, Beige





CWP-60 60cm Vanity Cabinet H: 400, W: 590, D: 455mm



**CWP-80** 800cm Vanity Cabinet H: 400, W: 790, D: 455mm



CWP-100 100cm Vanity Cabinet H: 400, W: 990, D: 455mm



CWP-120
120cm Vanity Cabinet
H: 400, W: 1190, D: 455mm

#### Vessels tops

Finish Available for basins: White, Black Matt, Matt Green





**024-04** 455 \* 320 \* 135mm



**070-01** 500 \* 380 \* 135mm



**032-360** 360 \* 360 \* 120mm



**BA172-04** 610 \* 345 \* 105mm

#### **Quartz Countertop**











**CQ-60** W: 610, D: 465mm



**CQ-80** W: 810, D: 465mm



**CQ-120** W: 1010, D: 465mm

### Undercounter Slab Marble slab or quartz tops