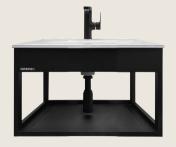

#### Cabinets

Finish Available for cabinets: White, Black, Beige

CWP-60 60cm Vanity Cabinet H: 400, W: 590, D: 455mm

**CWP-80** 800cm Vanity Cabinet H: 400, W: 790, D: 455mm

CWP-100 100cm Vanity Cabinet H: 400, W: 990, D: 455mm