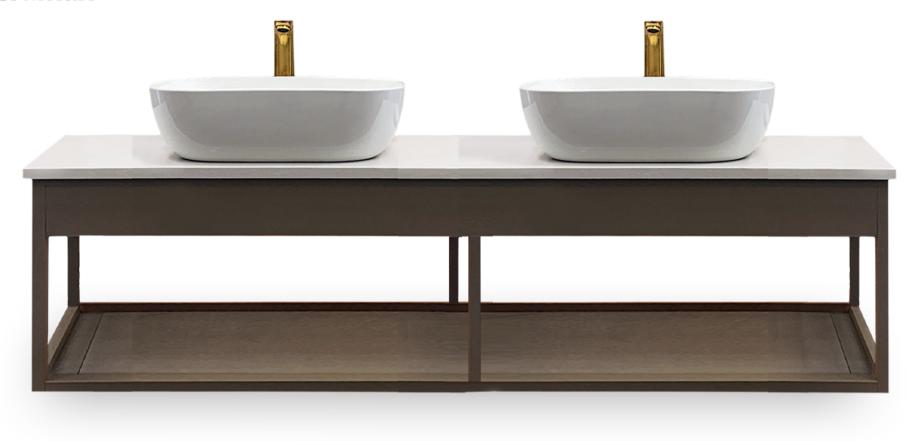

#### Cabinets

Finish Available for cabinets: White, Black, Beige

CWP-60 60cm Vanity Cabinet H: 400, W: 590, D: 455mm

**CWP-80** 800cm Vanity Cabinet H: 400, W: 790, D: 455mm

CWP-100 100cm Vanity Cabinet H: 400, W: 990, D: 455mm

CWP-120
120cm Vanity Cabinet
H: 400, W: 1190, D: 455mm