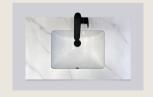

## Marble & Quartz Tops

Ivory wonder

#### Basin tops

Finish Available for basins: White, Matt Black

**BH4660-01** W: 610mm, D: 465mm

**BG4680-04** W: 810mm, D: 465mm

**BG4610-01** W: 1010mm, D: 465mm

**BH0812** W: 1210mm, D: 465mm