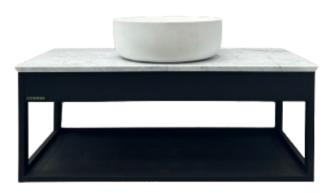

#### Vessels tops

Finish Available for basins: White, Black Matt, Matt Green

**024-04** 455 \* 320 \* 135mm

**070-01** 500 \* 380 \* 135mm

**032-360** 360 \* 360 \* 120mm

**BA172-04** 610 \* 345 \* 105mm