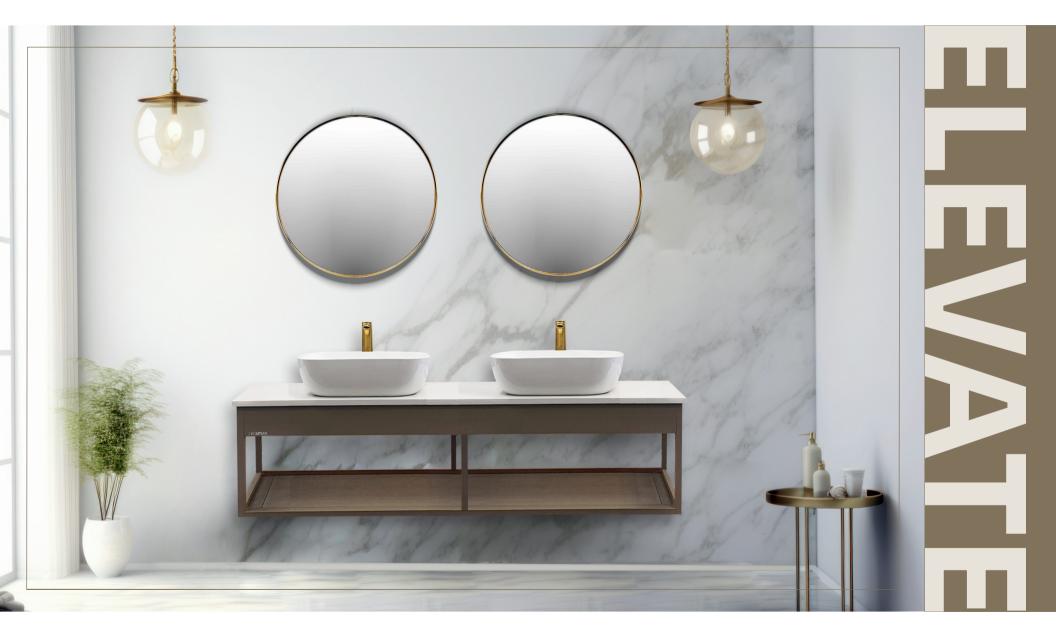

ELEVATE COLLECTION Float

# Excellence defines our products.

Designed in Canada manufactured in Jordan

In the captivating cabinet design, a seamless fusion of durability and water resistance.

"ELEVATE" collection of bathroom furniture reflect a design ethos that seamlessly integrates durability, where functionality meets reliability, these waterresistant cabinets emerge as paragons of endurance and practicality. They are poised to elegantly withstand the test of time, offering an unwavering defense against moisture while exuding timeless allure—The inherent charm of minimalism and beauty within elevate cabinet design.

Each piece harmoniously blends strong construction and impermeable sleek finishes.