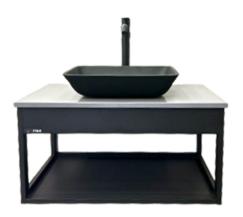

#### Vessels tops

Finish Available for basins: White, Black Matt, Matt Green

**024-04** 455 \* 320 \* 135mm

**070-01** 500 \* 380 \* 135mm

**032-360** 360 \* 360 \* 120mm

**BA172-04** 610 \* 345 \* 105mm