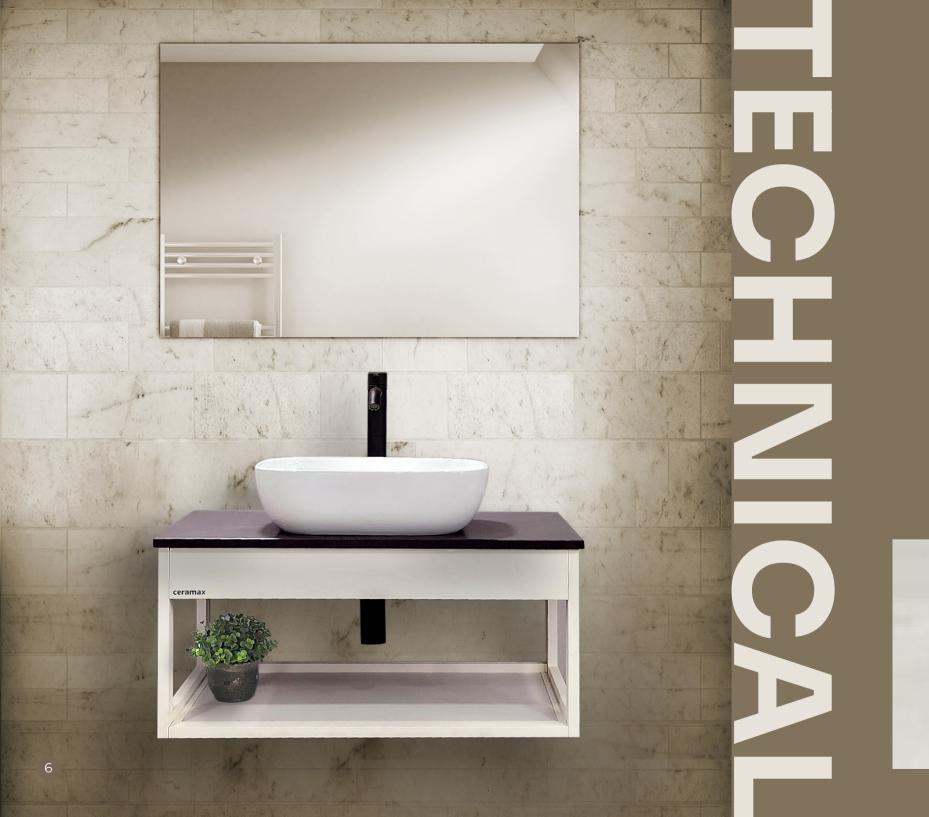

ELEVATE COLLECTION Float

# Excellence defines our products.

Designed in Canada manufactured in Jordan

In the captivating cabinet design, a seamless fusion of durability and water resistance.

"ELEVATE" collection of bathroom furniture reflect a design ethos that seamlessly integrates durability, where functionality meets reliability, these waterresistant cabinets emerge as paragons of endurance and practicality. They are poised to elegantly withstand the test of time, offering an unwavering defense against moisture while exuding timeless allure—The inherent charm of minimalism and beauty within elevate cabinet design.

Each piece harmoniously blends strong construction and impermeable sleek finishes.