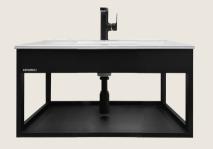

#### Cabinets

Finish Available for cabinets: White, Black, Beige

CWP-60 60cm Vanity Cabinet H: 400, W: 590, D: 455mm

**CWP-80** 800cm Vanity Cabinet H: 400, W: 790, D: 455mm

CWP-100 100cm Vanity Cabinet H: 400, W: 990, D: 455mm