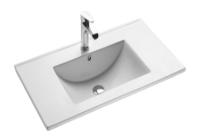

#### Basin tops

Finish Available for basins: White, Matt Black

**BH4660-01** W: 610mm, D: 465mm

**BG4680-04** W: 810mm, D: 465mm

**BG4610-01** W: 1010mm, D: 465mm

**BH0812** W: 1210mm, D: 465mm