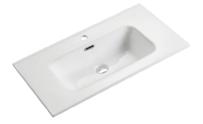

#### Basin tops

Finish Available for basins: White, Matt Black

**BH4660-01** W: 610mm, D: 465mm

**BG4680-04** W: 810mm, D: 465mm

**BG4610-01** W: 1010mm, D: 465mm

**BH0812** W: 1210mm, D: 465mm