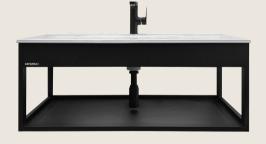

#### Cabinets

Finish Available for cabinets: White, Black, Beige

CWP-60 60cm Vanity Cabinet H: 400, W: 590, D: 455mm

**CWP-80** 800cm Vanity Cabinet H: 400, W: 790, D: 455mm

CWP-100 100cm Vanity Cabinet H: 400, W: 990, D: 455mm