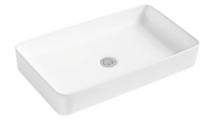

#### Basin tops

Finish Available for basins: White, Matt Black

**BH4660-01** W: 610mm, D: 465mm

**BG4680-04** W: 810mm, D: 465mm

**BG4610-01** W: 1010mm, D: 465mm

**BH0812** W: 1210mm, D: 465mm