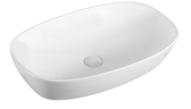

#### Vessels tops

Finish Available for basins: White, Black Matt, Matt Green

**024-04** 455 \* 320 \* 135mm

**070-01** 500 \* 380 \* 135mm

**032-360** 360 \* 360 \* 120mm

**BA172-04** 610 \* 345 \* 105mm