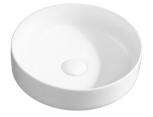

#### Vessels tops

Finish Available for basins: White, Black Matt, Matt Green

**024-04** 455 \* 320 \* 135mm

**070-01** 500 \* 380 \* 135mm

**032-360** 360 \* 360 \* 120mm

**BA172-04** 610 \* 345 \* 105mm