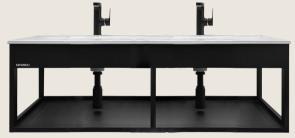

#### Cabinets

Finish Available for cabinets: White, Black, Beige

CWP-60 60cm Vanity Cabinet H: 400, W: 590, D: 455mm

**CWP-80** 800cm Vanity Cabinet H: 400, W: 790, D: 455mm

CWP-100 100cm Vanity Cabinet H: 400, W: 990, D: 455mm