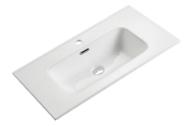

#### Basin tops

Finish Available for basins: White, Matt Black

**BH4660-01** W: 610mm, D: 465mm

**BG4680-04** W: 810mm, D: 465mm

**BG4610-01** W: 1010mm, D: 465mm

**BH0812** W: 1210mm, D: 465mm