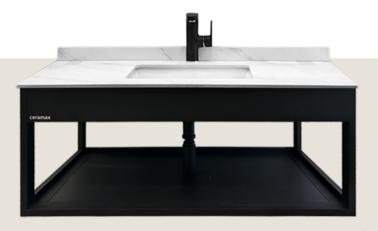

inets emerge as paragons of endurance and practicality. They are poised to elegantly withstand the test of time, offering an unwavering defense against moisture while exuding timeless allure—The inherent charm of minimalism and beauty within elevate cabinet design.

Each piece harmoniously blends strong construction and impermeable sleek finishes.



#### ceramax



# Customized Design Solutions.

#### ceramax

The **ELEVATE** bathroom collection provides endless custom possibilities.- from surfaces finishes, to structural color and basin options. This collection stands out for its unparalleled adaptability. It features water resistance, durability, and easy maintenance. Our cabinets are the ultimate solution for fulfilling the most demanding architectural and interior design needs











## Marble & Quartz Tops







Ivory wonder

#### ceramax

#### Basin tops

Finish Available for basins: White, Matt Black





**BH4660-01** W: 610mm, D: 465mm



**BG4680-04** W: 810mm, D: 465mm



**BG4610-01** W: 1010mm, D: 465mm



**BH0812** W: 1210mm, D: 465mm

#### Cabinets

Finish Available for cabinets: White, Black, Beige





CWP-60 60cm Vanity Cabinet H: 400, W: 590, D: 455mm



**CWP-80** 800cm Vanity Cabinet H: 400, W: 790, D: 455mm



CWP-100 100cm Vanity Cabinet H: 400, W: 990, D: 455mm



CWP-120
120cm Vanity Cabinet
H: 400, W: 1190, D: 455mm

#### Vessels tops

Finish Available for basins: White, Black Matt, Matt Green





**024-04** 455 \* 320 \* 135mm



**070-01** 500 \* 380 \* 135mm



**032-360** 360 \* 360 \* 120mm



**BA172-04** 610 \* 345 \* 105mm

#### **Q