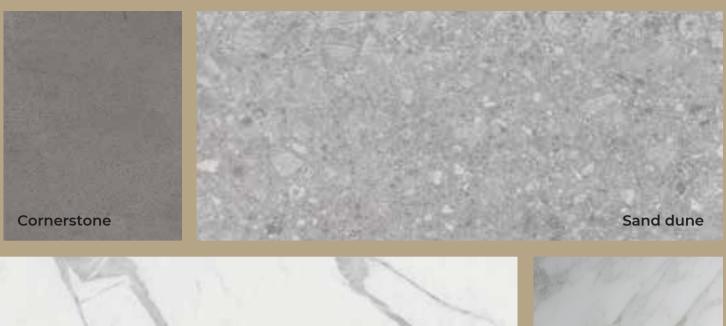

## Marble & Quartz Tops

Ivory wonder

### Undercounter Slab Marble slab or quartz tops