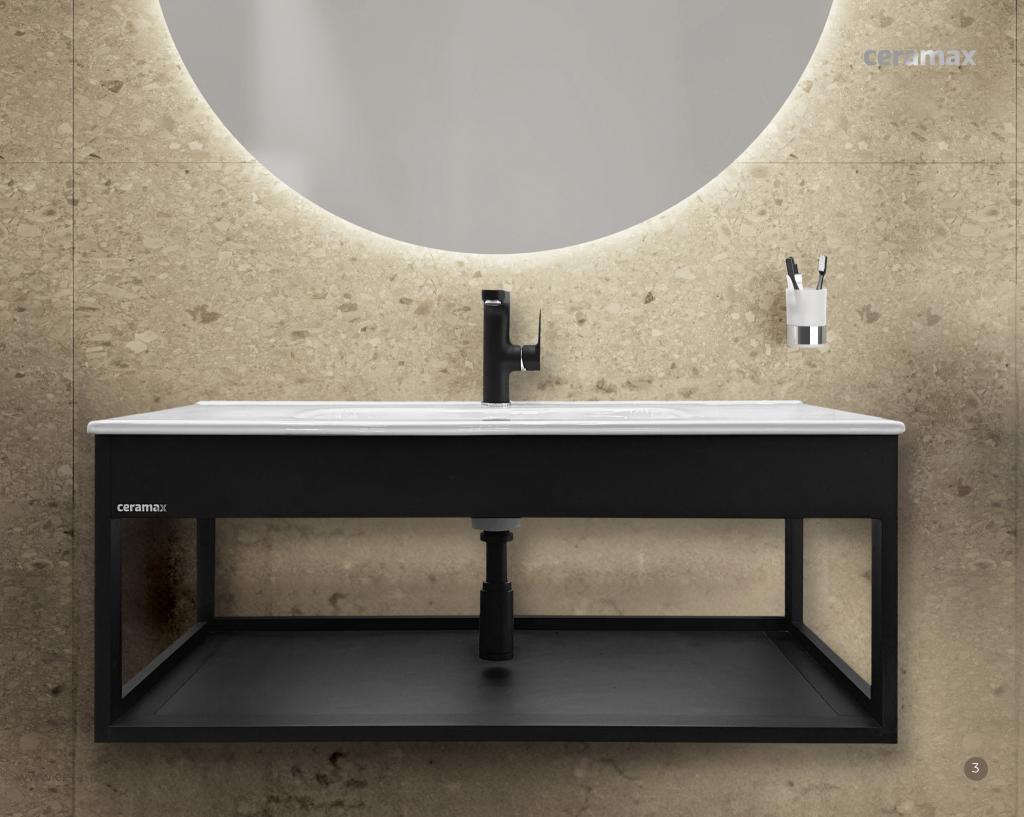

# Customized Design Solutions.

#### ceramax

The **ELEVATE** bathroom collection provides endless custom possibilities.- from surfaces finishes, to structural color and basin options. This collection stands out for its unparalleled adaptability. It features water resistance, durability, and easy maintenance. Our cabinets are the ultimate solution for fulfilling the most demanding architectural and interior design needs