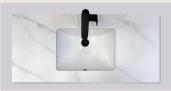

## Marble & Quartz Tops

Ivory wonder

#### Basin tops

Finish Available for basins: White, Matt Black

**BH4660-01** W: 610mm, D: 465mm

**BG4680-04** W: 810mm, D: 465mm

**BG4610-01** W: 1010mm, D: 465mm

**BH0812** W: 1210mm, D: 465mm