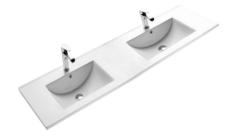

#### Basin tops

Finish Available for basins: White, Matt Black

**BH4660-01** W: 610mm, D: 465mm

**BG4680-04** W: 810mm, D: 465mm

**BG4610-01** W: 1010mm, D: 465mm

**BH0812** W: 1210mm, D: 465mm