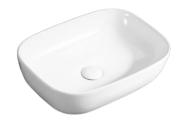

#### Vessels tops

Finish Available for basins: White, Black Matt, Matt Green

**024-04** 455 \* 320 \* 135mm

**070-01** 500 \* 380 \* 135mm

**032-360** 360 \* 360 \* 120mm

**BA172-04** 610 \* 345 \* 105mm