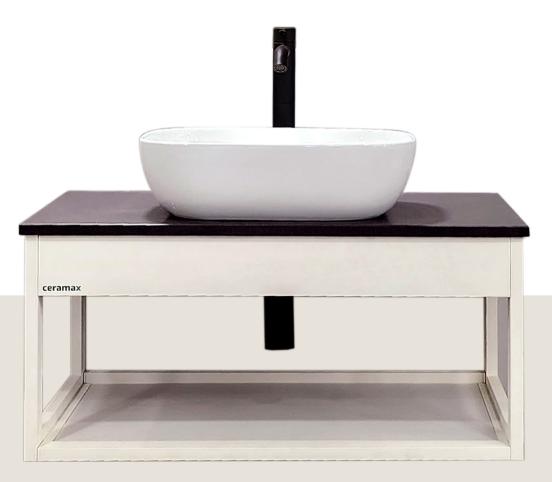

#### Vessels tops

Finish Available for basins: White, Black Matt, Matt Green

**024-04** 455 \* 320 \* 135mm

**070-01** 500 \* 380 \* 135mm

**032-360** 360 \* 360 \* 120mm

**BA172-04** 610 \* 345 \* 105mm